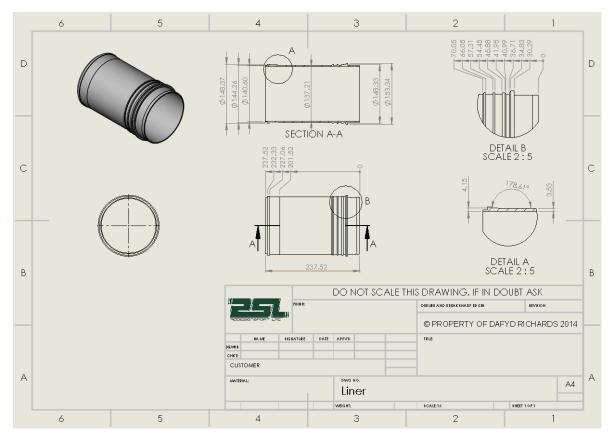

## **Computer Aided Design**

At RSL our **Certified SolidWorks Experts** have over a decade of experience on creating 3D CAD solid models in SolidWorks. We can produce 3D CAD models from a number of sources; you can supply us with a physical part to copy, engineering drawing or even hand sketches to work from. Once you have a 3D model, it can be used to create everything from engineering drawings to photorealistic renders. At RSL we have experience in many CAD modelling specialisms such as: Solid modelling or surface modelling of parts, assembly modelling, sheet metal flat patterns (DXF + drawings), welded design cut lists and physical prototyping for 3D print.